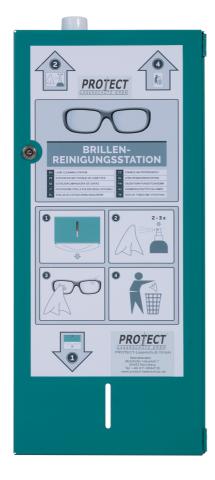

## **Properties:**

Our practical eyeglass cleaning station offers everything you need to clean your safety glasses. The lockable goggle cleaning station is made of robust sheet steel and is optimized for wall mounting.

The simple graphic display on the front explains how to use it for regular cleaning of safety glasses.

The complete goggle cleaning station includes:

- lockable wall housing 45 x 29 x 9 cm (HxWxD)
- approx. 500ml cleaning liquid (Refill bottle)
- 2 packs of 2-ply and silicone-free silicone-free paper with approx. 700 sheets each
- 1 spray pump