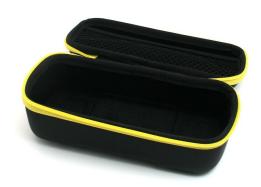

## **Product information:**

**Item no.:** 970-ETUI-HART-XL-50

**Product weight:** 0 g

This glasses case is made of sturdy plastic. Due to the hard shell, it can be carried in any type of backpack or bag.

## **Properties:**

Protective hard shell made of sturdy, pressure and crack resistant EVA plastic including velvet lining to prevent dents, dings and scratches when dropped or stored in your bag.

Our sturdy eyeglass case is used to keep your over-glasses such as GLADIATOR safe.

- Material: strong and lightweight EVA plastic
- safe storage
- with zipper
- the case is perfect for all our laser safety glasses like e.g. SPECTOR.

Dimensions: 25 x 13 x 11 cm