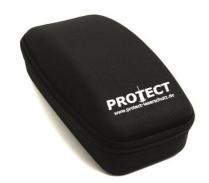

## **Black folding case with PROTECT logo**

## **Product information:**

**Item no.:** 970-ETUI-Hard-PR

**Product weight:** 0 g

This glasses case is made of high quality EVA material. Due to the hard shell it can be carried in any kind of backpack or bag.

## **Properties:**

Protective hard shell made of sturdy, pressure and crack resistant EVA plastic including velvet lining to prevent dents, dings and scratches when dropped or stored in your bag.

Our sturdy eyeglass case is used to keep your over-glasses such as ONTOR safe.

- Material: strong and lightweight EVA plastic
- safe storage
- with zipper
- the case is perfect for all our plastic glasses like e.g. TERMINATOR or work safety glasses like e.g. RAPTOR.

Dimensions: approx. 18 x 10 x 7 cm