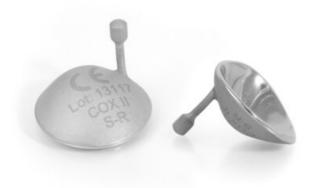

## **Properties:**

Application for all laser wavelengths Material: Stainless steel, opaque Dimensions: approx. 25.5 x 23.0 mm One pair with fixed handle Eye caps autoclavable

Similar to contact lenses, the eye caps are placed directly on the eye. To prevent injury, the eye caps have rounded edges with a highly polished interior and a matte finish on the exterior to protect medical personnel from reflections.

The stainless steel variant is 100% opaque, making it suitable protection for all laser wavelengths.

Other variants, such as plastic models, are also available.

EYE CAPS ARE NOT DISCOUNTABLE!