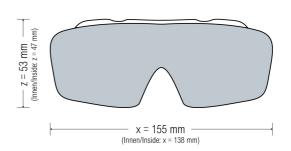

## **Properties:**

Our **IPL safety goggles ONTOR** are lightweight, versatile **safety goggles** made of a plastic frame, which is perfectly suitable as over-glasses for spectacle wearers. The frame offers a very large field of vision and wide side coverage, with excellent wearing comfort due to flexible temples adjustable in length and inclination, and a special soft-rubber padding in the forehead area. **IPL protective goggles ONTOR** provide safety for users and patients during **IPL treatments**.