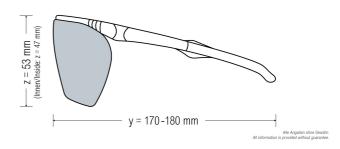

## **Properties:**

Our **IPL safety goggles ONTOR** are lightweight, versatile **safety goggles** made of a plastic frame, which is perfectly suitable as over-glasses for spectacle wearers. The frame offers a very large field of vision and wide side coverage, with excellent wearing comfort due to flexible temples adjustable in length and inclination, and a special soft-rubber padding in the forehead area. **IPL protective goggles ONTOR** provide safety for users and patients during **IPL treatments**.