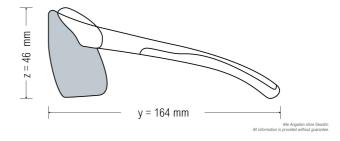

### **Properties:**

The **VOLTOR XL** is a light and sporty **laser safety spectacle** made of a special polymer. This lightweight frame offers perfect fit, due to flexible temples, additional foam lip and soft nose-pad. Additionally special soft-pads at the temples are protecting against side impact and are increasing the wearing comfort. The wrap-around lenses provide perfect side impact protection without narrowing the field of vision.