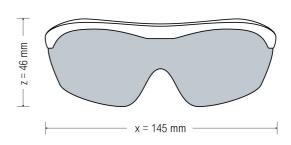

### **Properties:**

The **VOLTOR XL** is a light and sporty **laser safety spectacle** made of a special polymer. This lightweight frame offers perfect fit, due to flexible temples, additional foam lip and soft nose-pad. Additionally special soft-pads at the temples are protecting against side impact and are increasing the wearing comfort. The wrap-around lenses provide perfect side impact protection without narrowing the field of vision.