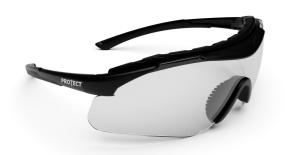

# Laser safety eyewear VOLTOR XL Filter: 0378, frame color black

Laser safety goggles with clear special plastic filter suitable for Excimer (193 nm), UV (248 nm) laser

### **Properties:**

The **VOLTOR XL** is a light and sporty **laser safety spectacle** made of a special polymer. This lightweight frame offers perfect fit, due to flexible temples, additional foam lip and soft nose-pad. Additionally special soft-pads at the temples are protecting against side impact and are increasing the wearing comfort. The wrap-around lenses provide perfect side impact protection without narrowing the field of vision.