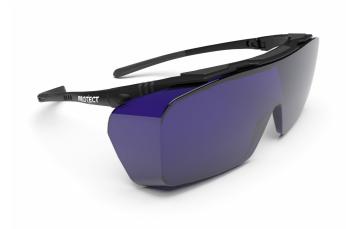

# Laser safety eyewear ONTOR Filter: 0337, frame color black/silver (suitable also for spectacles wearer)

Laser safety goggles with purple plastic filter, suitable for dye lasers (577, 585, 595 nm)

# **Properties:**

The **ONTOR** is a lightweight **laser safety goggles** made of special polymers, as perfect solution to wear over prescription glasses. This frame offers a large field of vision, and lateral impact protection. The temples can be adjusted individually and a tightly sealed soft face foam improves the wearing comfort.