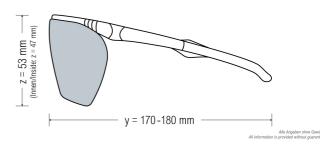

# **Properties:**

The **ONTOR** is a lightweight **laser safety goggles** made of special polymers, as perfect solution to wear over prescription glasses. This frame offers a large field of vision, and lateral impact protection. The temples can be adjusted individually and a tightly sealed soft face foam improves the wearing comfort.