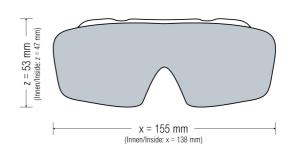

# **Properties:**

The **ONTOR** is a lightweight **laser safety goggles** made of special polymers, as perfect solution to wear over prescription glasses. This frame offers a large field of vision, and lateral impact protection. The temples can be adjusted individually and a tightly sealed soft face foam improves the wearing comfort.