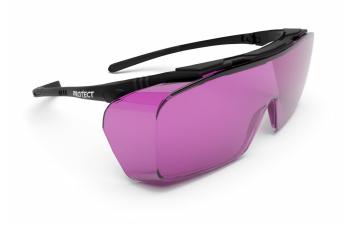

# Laser safety eyewear ONTOR Filter: 0318, frame color black/grey (suitable also for spectacles wearer)

Laser safety goggles with magenta plastic filter, suitable for Dye (577 nm) laser

### **Properties:**

W

The **ONTOR** is a lightweight **laser safety goggles** made of special polymers, as perfect solution to wear over prescription glasses. This frame offers a large field of vision, and lateral impact protection. The temples can be adjusted individually and a tightly sealed soft face foam improves the wearing comfort.