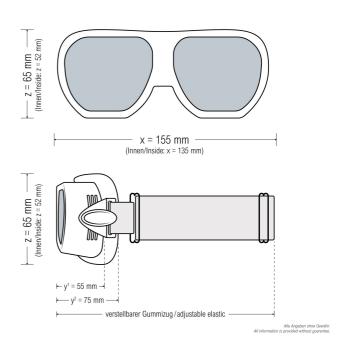

### **Properties:**

The **SPECTOR** is a multifunctional **laser safety goggles frame**, made from a lightweight aluminium alloy. The laser safety goggles are tightly sealed thanks to a soft, padded face support. Generous ventilation ducts prevent fogging of the glasses. The laser safety goggles can be worn over prescription glasses and the adjustable elastic head band offers perfect wearing comfort even for long working periods.