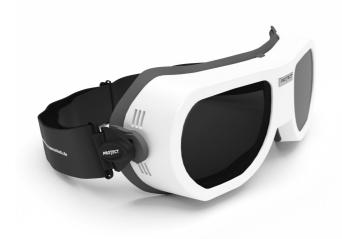

# Laser alignment eyewear SPECTOR Filter: 0156, frame color white (suitable also for spectacles wearer)

Laser alignment glasses with special gray plastic suitable for alignment (400-700 nm) laser

### **Properties:**

The **SPECTOR** is a multifunctional **laser safety goggles frame**, made from a lightweight aluminium alloy. The laser safety goggles are tightly sealed thanks to a soft, padded face support. Generous ventilation ducts prevent fogging of the glasses. The laser safety goggles can be worn over prescription glasses and the adjustable elastic head band offers perfect wearing comfort even for long working periods.